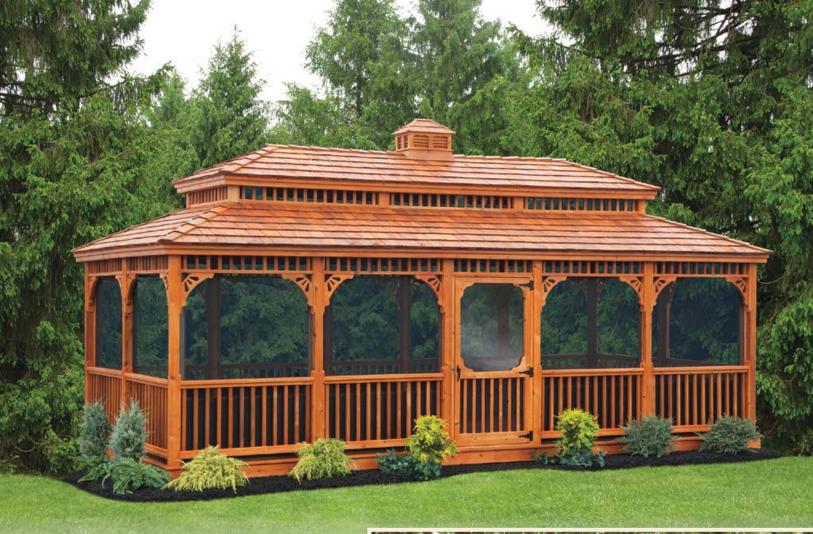

#### ▲ Victorian Red Cedar

- ▶ Size: 12' x 24'
- Cedar Wood
- Decorative Braces
- Screens
- ▶ Rectangle Cupola
- ▶ Cedar Stain

Go large and enjoy more room for family gatherings!