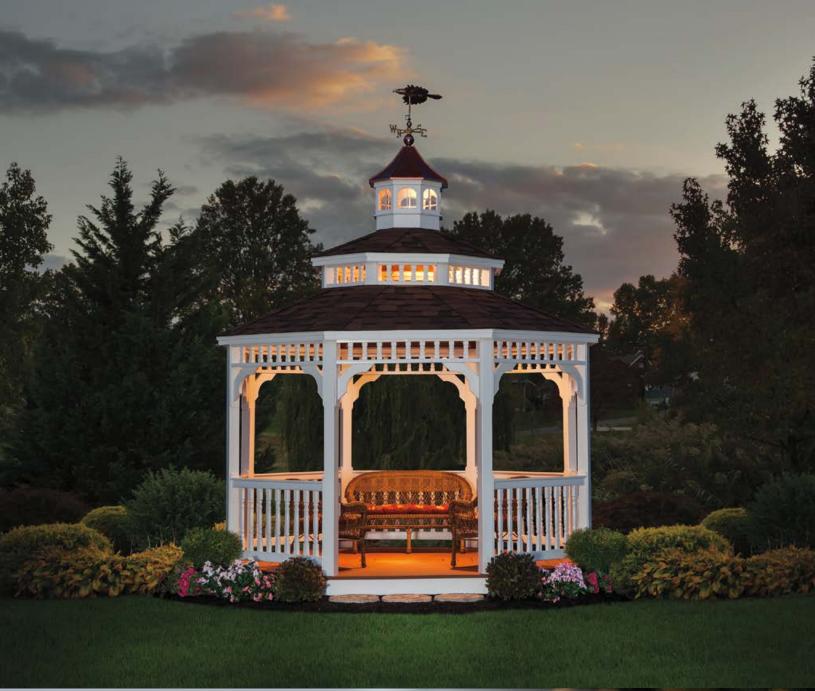

# Cupolas Standard 30" Salisbury Copper roof with soaring hawk weather vane

**Screens** Floor screens available

Vinyl Tec Windows With screens

**Electrical Package** 

Benches