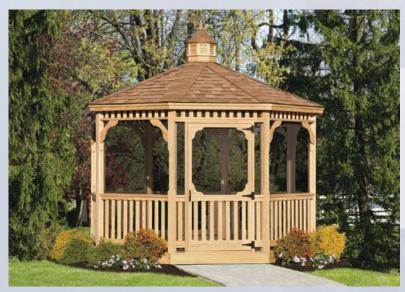

# Victorian Dodecagon / Country

The Classic Country — without a cupola or top rail spindles, is a simple, no-frills gazebo for those who enjoy the outdoors.

#### Country

- ▶ Size: 10'
- Natural Wood
- Cedar Shakes