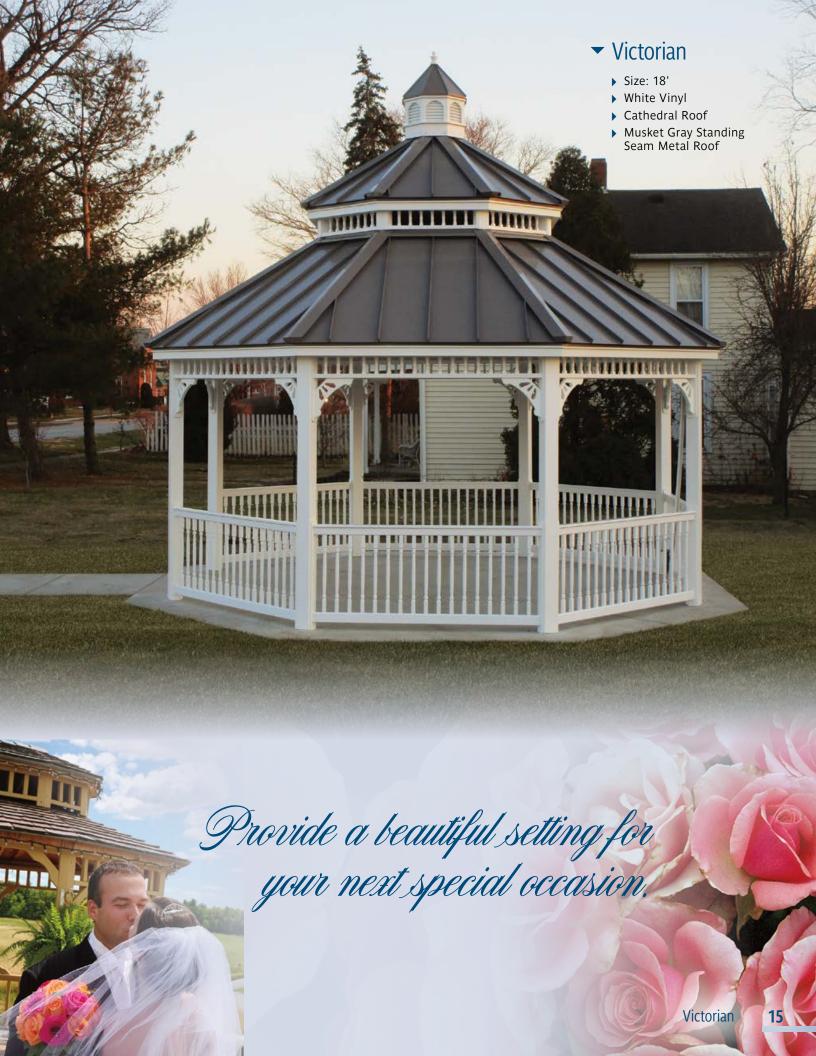

#### Victorian

- Size: 12' x 16'
- ▶ White Vinyl
- 2 x 3 Spindles
- ▶ Turned Posts
- Screens
- Gallery Blue Standing Seam Metal Roof
- ▶ Oval Cupola

CreativeGazebos.com