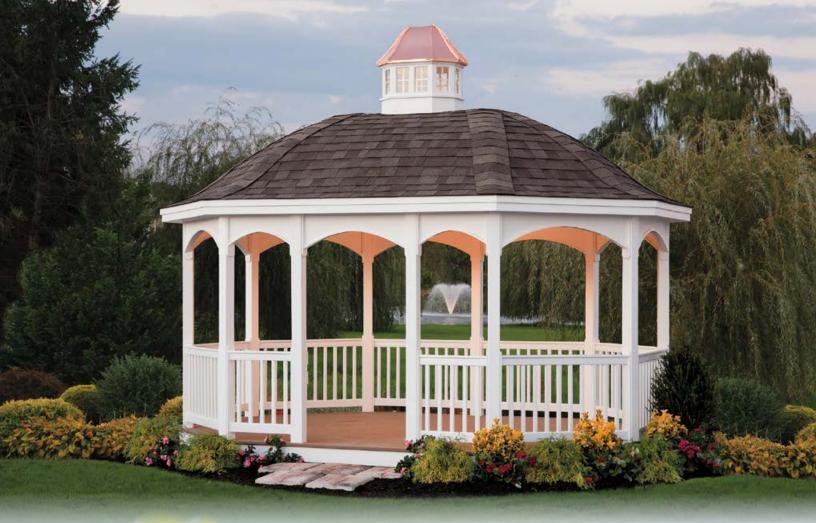

## Victorian

The Victorian, with its elegant double roof, is sure to become the centerpiece of your outdoor living space.

#### Victorian > ▶ Size: 12'

- White Vinyl
- 2 x 3 Spindle Railing
- ▶ Electrical Package
- ▶ 30" Salisbury Cupola with Copper Roof and Soaring Hawk Weather Vane
- Autumn Brown Shingles

- Size: 12' x16'
- Painted Wood
- Screens
- 2 x 3 Spindles
- ▶ Turned Post
- Oval Cupola
- Cedar Shakes