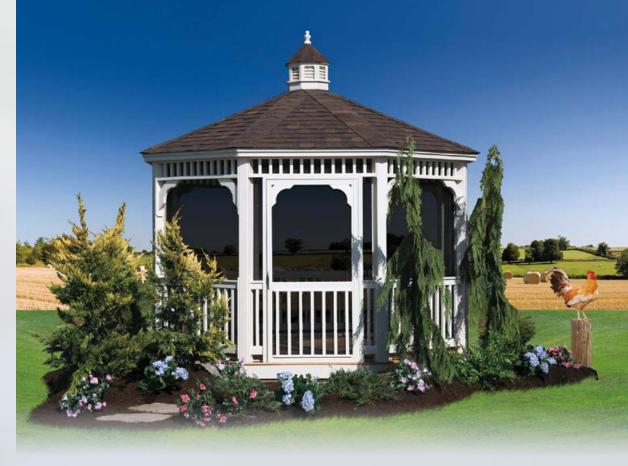

# Cupolas Standard 30" Salisbury Copper roof with soaring hawk weather vane

**Screens** Floor screens available

Vinyl Tec Windows With screens

**Electrical Package** 

Benches