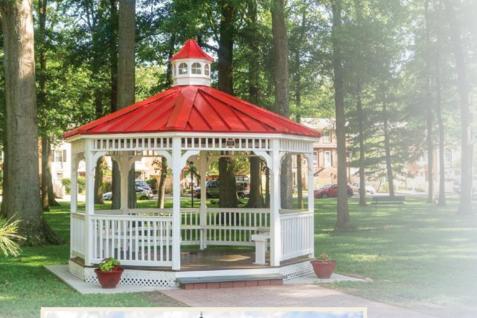

#### Victorian

- Size: 12' x 16'
- ▶ White Vinyl
- 2 x 3 Spindles
- ▶ Turned Posts
- Screens
- Gallery Blue Standing Seam Metal Roof
- ▶ Oval Cupola

CreativeGazebos.com