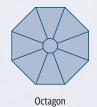

Almond Vinyl
- Screens
- Dark Gray Rubber Slate

#### ▲ Belle

- ▶ Size: 12' x 16'
- White Vinyl
- Oval Belle Cupola with Copper Roof
- Electrical Package
- Fossil Wood Shingles



# Majestic

With a distinctive concave roof line, the Majestic is anything but ordinary.

- - ▶ Size: 12'
  - White Vinyl
  - ▶ Shadow Black Shingles



#### Majestic >

- ▶ Size: 18'
- ▶ Red Paint
- ▶ Fossil Wood Shingles



#### Majestic >

- ▶ Size: 12'
- ▶ White Vinyl
- Screens
- ► Cobalt Black Shingles





Be inspired by the view from your private artists' retreat.



### Create Your Own Gazebo

#### **Step 1** ▶ Choose Roof Style











Classic

Cathedral available only on octagons

Belle available on octagons and ovals

Majestic available only on octagons

#### **Step 2** ▶ **Choose Size & Shape**









Step 3 ▶ **Choose Color** 

#### Vinyl **Gazebos**









Almond



**Choose Floor Color** 



Step 4





Cedar Ridge

Redwood

Acacia Potomac Gray

#### Step 5 **Choose Brace Style**























Gazebos can be ordered without a floor.



# Step 6 Choose Post Style Vinyl/Wood Vinyl/Wood Straight Standard Turned



#### **Step 8** ▶ **Choose Roof Options**





# **Additional Options**

# Cupolas Standard 30" Salisbury Copper roof with soaring hawk weather vane



**Screens** Floor screens available



Vinyl Tec Windows With screens





**Electrical Package** 



Benches



# **Custom Gallery**

# Looking for a custom size or design?

Contact your local Creative Gazebos dealer with your ideas. We custom design and build gazebos up to 30' in diameter!









Creative