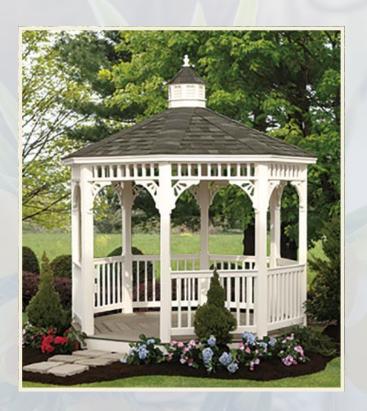

#### Victorian

- Size: 12' x 16'
- ▶ White Vinyl
- 2 x 3 Spindles
- ▶ Turned Posts
- Screens
- Gallery Blue Standing Seam Metal Roof
- ▶ Oval Cupola

CreativeGazebos.com