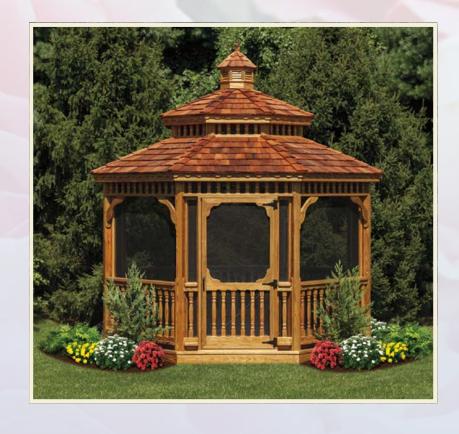

# Victorian Dodecagon / Country

The Classic Country — without a cupola or top rail spindles, is a simple, no-frills gazebo for those who enjoy the outdoors.

#### Country

- ▶ Size: 10'
- Natural Wood
- Cedar Shakes