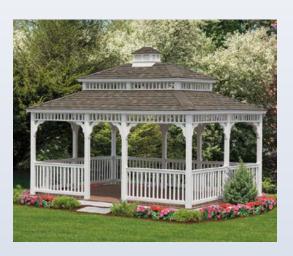

#### Victorian

- Size: 12' x 16'
- ▶ White Vinyl
- 2 x 3 Spindles
- ▶ Turned Posts
- Screens
- Gallery Blue Standing Seam Metal Roof
- ▶ Oval Cupola

CreativeGazebos.com