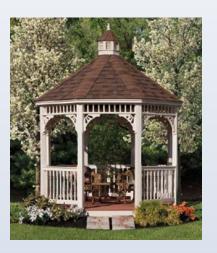

## Victorian

The Victorian, with its elegant double roof, is sure to become the centerpiece of your outdoor living space.

#### Victorian > ▶ Size: 12'

- White Vinyl
- 2 x 3 Spindle Railing
- ▶ Electrical Package
- ▶ 30" Salisbury Cupola with Copper Roof and Soaring Hawk Weather Vane
- Autumn Brown Shingles

- Size: 12' x16'
- Painted Wood
- Screens
- 2 x 3 Spindles
- ▶ Turned Post
- Oval Cupola
- Cedar Shakes

#### Victorian >

- ▶ Size: 12' x 16'
- White Vinyl
- Rectangle Cupola
- Fossil Wood Shingles

Spark the imagination and kindle romantic notions.