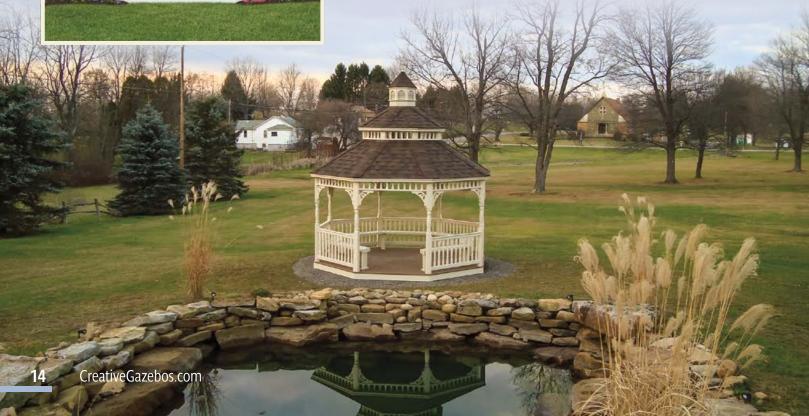

n > ▶ Size: 12'

- White Vinyl
- 2 x 3 Spindle Railing
- ▶ Electrical Package
- ▶ 30" Salisbury Cupola with Copper Roof and Soaring Hawk Weather Vane
- Autumn Brown Shingles



- Size: 12' x16'
- Painted Wood
- Screens
- 2 x 3 Spindles
- ▶ Turned Post
- Oval Cupola
- Cedar Shakes

#### Victorian >

- ▶ Size: 12' x 16'
- White Vinyl
- Rectangle Cupola
- Fossil Wood Shingles





Spark the imagination and kindle romantic notions.



# Victorian

#### Victorian >

- ▶ Size: 12'
- ▶ Clear Stain
- ▶ 2 x 3 Spindles
- Screens
- Cedar Shakes





#### ◆ Victorian

- ▶ Size: 12'
- ▶ Painted Wood
- 2 x 3 Spindles
- ▶ Turned Posts
- Decorative Braces
- Cedar Shakes

#### Victorian

- ▶ Size: 18'
- ▶ Almond Vinyl
- 2 x 3 Spindles
- ▶ Turned Posts
- Benches
- Decorative Braces
- Autumn Brown Shingles





# Victorian Red Cedar



Red cedar is available with the Classic or Victorian styles, but there is no question that the double roof Victorian shows the beauty of red cedar like no other.

#### ◆ Victorian Red Cedar

- ▶ Size: 10'
- ▶ Cedar Wood
- 2 x 2 Spindles
- Decorative Braces
- ▶ Clear Stain

#### Victorian Red Cedar ▶

- ▶ Size: 14'
- ▶ Cedar Wood





#### ▲ Victorian Red Cedar

- ▶ Size: 12' x 24'
- Cedar Wood
- Decorative Braces
- Screens
- ▶ Rectangle Cupola
- ▶ Cedar Stain



Go large and enjoy more room for family gatherings!

# Belle

With its elegant, bell-shaped roof, the Belle is a blend of inspired architecture and skilled workmanship.



#### ◆ Belle

- ▶ Size: 12'
- ▶ White Vinyl
- ▶ 2 x 3 Spindles
- Shadow Black Shingles

#### ▼ Belle

- ▶ Size: 10'
- White Vinyl
-