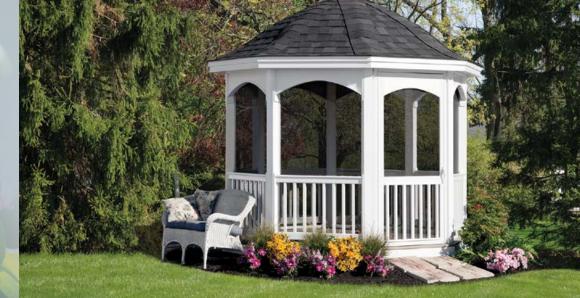

# Classic Octagons

Straight roof, rafters, clean lines, and traditional styling best describe the Classic, our most popular design.