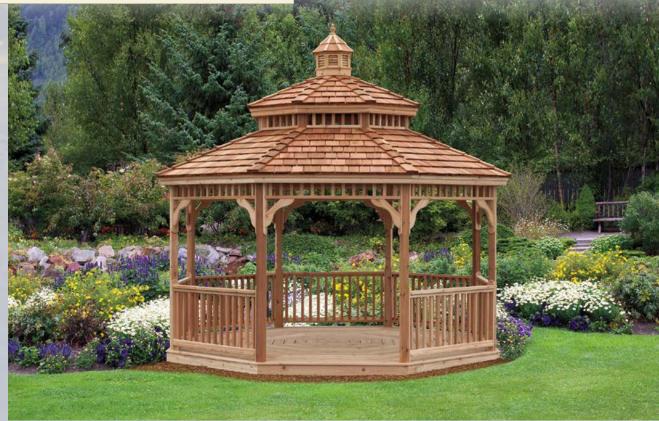

# Victorian Red Cedar

Red cedar is available with the Classic or Victorian styles, but there is no question that the double roof Victorian shows the beauty of red cedar like no other.