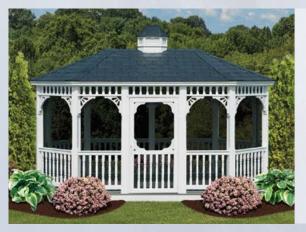

# Classic Rectangles

Maximize your space with the perfect design for hot tubs and swim spas!

- Size: 12' x 14'
- ▶ White Vinyl
- Screens
- 2 x 3 Spindles
- Asphalt Shingles

#### ◆ Classic Rectangle

- Size: 12' x 24'
- Clay Vinyl
- 2 x 3 Spindles
- Double Door
- Screens
- Fossil Wood Shingles

- ▶ Size: 10' x 16'
- ▶ White Vinyl
- ▶ Rectangle Cupola with Glass
- ▶ 40" Pergola Overhang
- ▶ 23" Counters
- ▶ 44" x 188" Patio
- Electrical Package
- Shadow Black Shingles