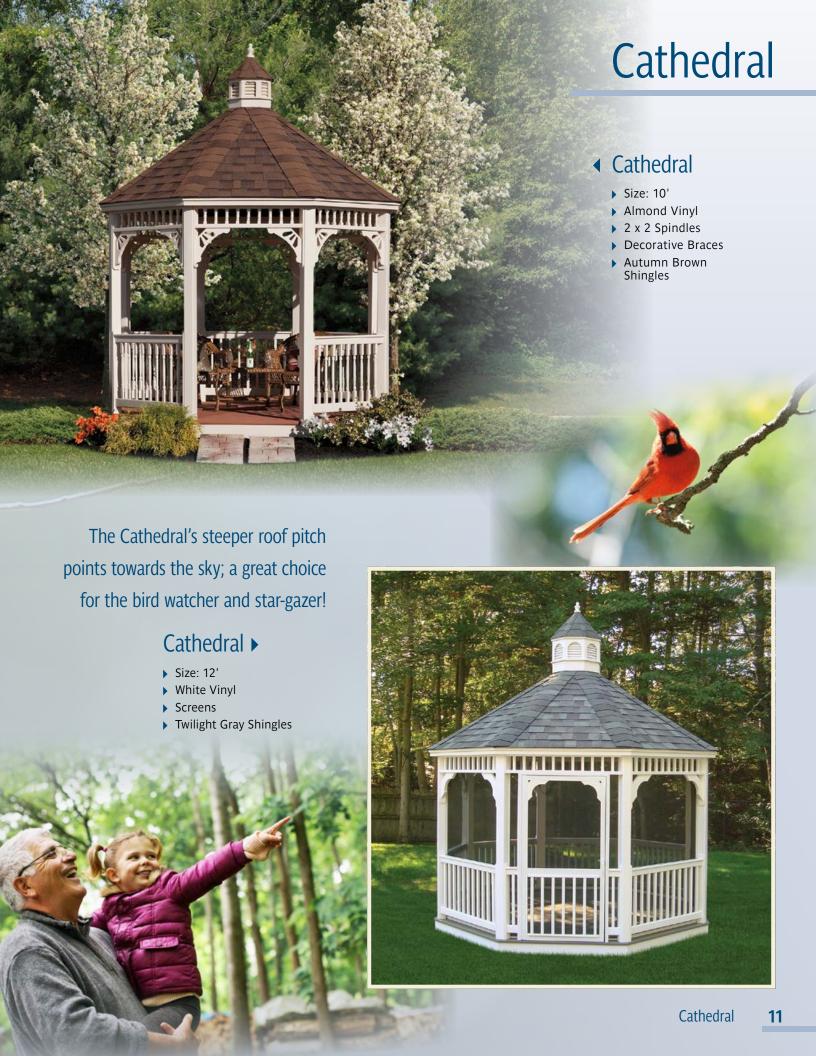

## **Roof Styles**

Classic ..... pages 4-10

Enjoy the timeless elegance of our best seller!

Cathedral page 11

This gazebo is similar to the Classic, but with a steeper roof pitch.

Victorian .....pages 12-15

#### Classic Octagon ▶

- ▶ Size: 10'
- ▶ White Vinyl
- ▶ Electrical Package
- Decorative Braces
- ▶ Shadow Black Shingles

#### Classic Octagon

- ▶ Size: 16'
- ▶ Almond Vinyl
- Fossil Wood Shingles

#### Classic Octagon >

- ▶ Size: 12'
- ▶ White Vinyl
- Screens
- Autumn Brown Shingles

#### Classic Octagon

- ▶ Size: 10'
- ▶ No Floor
- ▶ Cinder Stain
- ▶ Twilight Gray Shingles