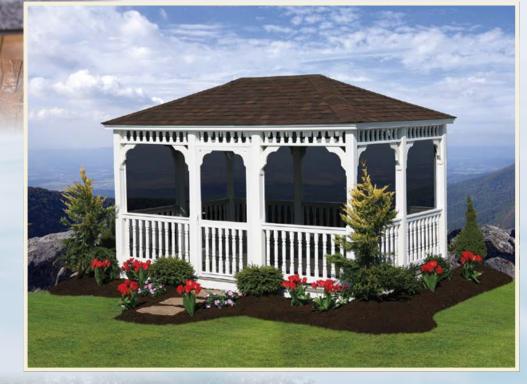

#### Classic Octagon >

- ▶ Size: 12'
- ▶ White Vinyl
- Screens
- Autumn Brown Shingles