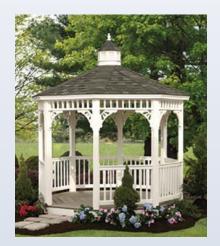

# Classic Octagons

Straight roof, rafters, clean lines, and traditional styling best describe the Classic, our most popular design.

#### Classic Octagon ▶

- ▶ Size: 10'
- ▶ White Vinyl
- ▶ Electrical Package
- Decorative Braces
- ▶ Shadow Black Shingles

#### Classic Octagon

- ▶ Size: 16'
- ▶ Almond Vinyl
- Fossil Wood Shingles

#### Classic Octagon >

- ▶ Size: 12'
- ▶ White Vinyl
- Screens
- Autumn Brown Shingles