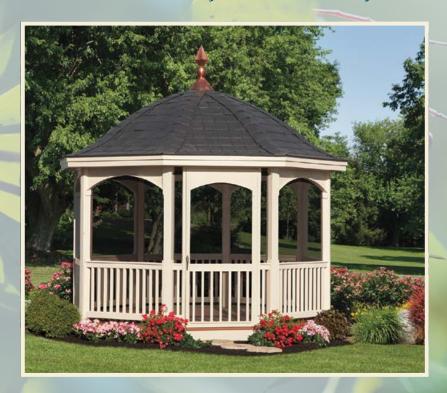

# Victorian

#### Victorian >

- ▶ Size: 12'
- ▶ Clear Stain
- ▶ 2 x 3 Spindles
- Screens
- Cedar Shakes