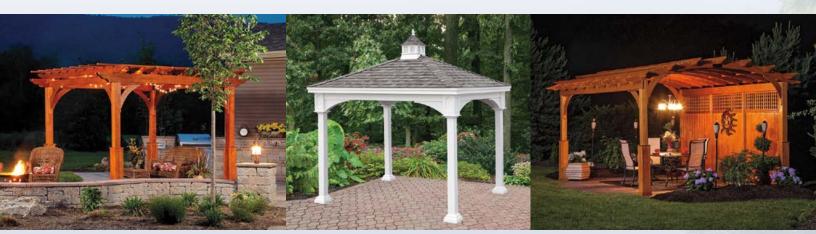

Almond



**Choose Floor Color** 



Step 4





Cedar Ridge

Redwood

Acacia Potomac Gray

#### Step 5 **Choose Brace Style**























Gazebos can be ordered without a floor.



# Step 6 Choose Post Style Vinyl/Wood Vinyl/Wood Straight Standard Turned



#### **Step 8** ▶ **Choose Roof Options**





# **Additional Options**

# Cupolas Standard 30" Salisbury Copper roof with soaring hawk weather vane



**Screens** Floor screens available



Vinyl Tec Windows With screens





**Electrical Package** 



Benches



# **Custom Gallery**

# Looking for a custom size or design?

Contact your local Creative Gazebos dealer with your ideas. We custom design and build gazebos up to 30' in diameter!









CreativeGazebos.com

# We also offer quality pergolas and paritions



## The creative gazelos commitment to quality

#### **Consistent Quality**

We have an excellent team of skilled craftsmen using modern woodworking machinery. Each gazebo is built with precision; you won't find any end caps on our trim covering up bad joints. Then it is carefully inspected to ensure that it passes our high standards of quality.

#### **The Best Materials**

We use clear grade, hand selected, kiln dried, pressure-treated pine lumber. We've found that it's far superior to #1 grade, which has more knots. Milled on four sides, sanded smooth, and kiln dried after treatment, enables us to apply multiple coats of paint or stain immediately.

#### **Superior Vinyl Materials**

All the main components of our vinyl gazebos are outdoor treated wood, encased with high quality premiu