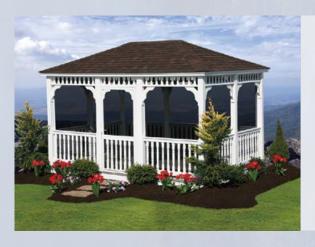

# Classic Octagons

Straight roof, rafters, clean lines, and traditional styling best describe the Classic, our most popular design.

#### Classic Octagon ▶

- ▶ Size: 10'
- ▶ White Vinyl
- ▶ Electrical Package
- Decorative Braces
- ▶ Shadow Black Shingles