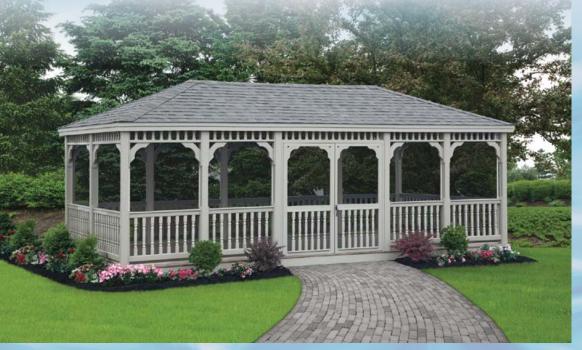

#### ◆ Classic Rectangle

- Size: 12' x 24'
- Clay Vinyl
- 2 x 3 Spindles
- Double Door
- Screens
- Fossil Wood Shingles

- ▶ Size: 10' x 16'
- ▶ White Vinyl
- ▶ Rectangle Cupola with Glass
- ▶ 40" Pergola Overhang
- ▶ 23" Counters
- ▶ 44" x 188" Patio
- Electrical Package
- Shadow Black Shingles