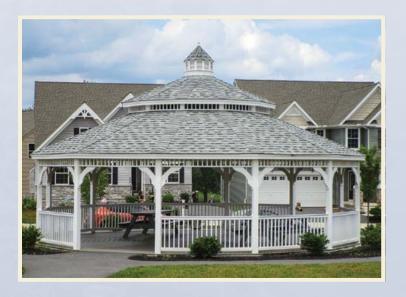

# Classic Rectangles

Maximize your space with the perfect design for hot tubs and swim spas!

- Size: 12' x 14'
- ▶ White Vinyl
- Screens
- 2 x 3 Spindles
- Asphalt Shingles

#### ◆ Classic Rectangle

- Size: 12' x 24'
- Clay Vinyl
- 2 x 3 Spindles
- Double Door
- Screens
- Fossil Wood Shingles

- ▶ Size: 10' x 16'
- ▶ White Vinyl
- ▶ Rectangle Cupola with Glass
- ▶ 40" Pergola Overhang
- ▶ 23" Counters
- ▶ 44" x 188" Patio
- Electrical Package
- Shadow Black Shingles

All Creative Gazebos are built to take the weight of hot tubs. Talk to your salesperson about getting your gazebo ready for a hot tub.

Soak in the peace and quiet.