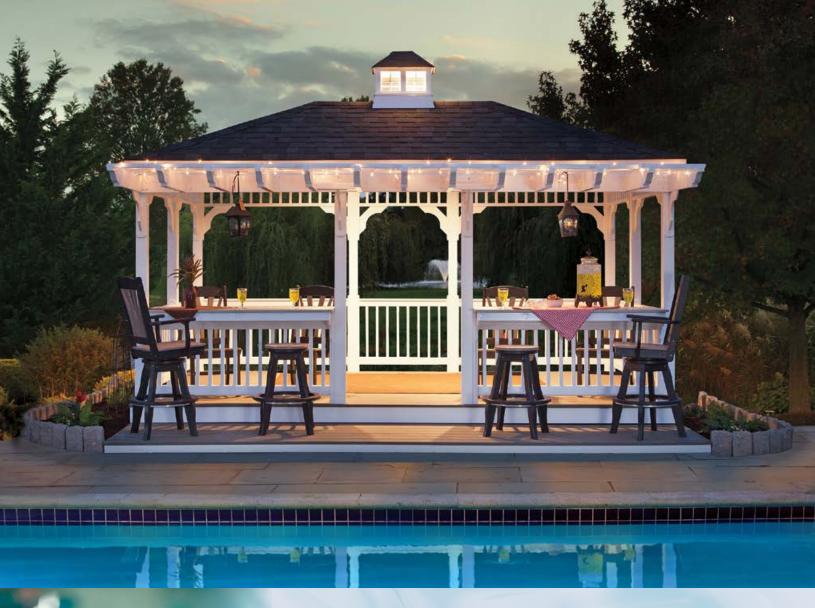

#### ◆ Classic Rectangle

- Size: 12' x 24'
- Clay Vinyl
- 2 x 3 Spindles
- Double Door
- Screens
- Fossil Wood Shingles

- ▶ Size: 10' x 16'
- ▶ White Vinyl
- ▶ Rectangle Cupola with Glass
- ▶ 40" Pergola Overhang
- ▶ 23" Counters
- ▶ 44" x 188" Patio
- Electrical Package
- Shadow Black Shingles