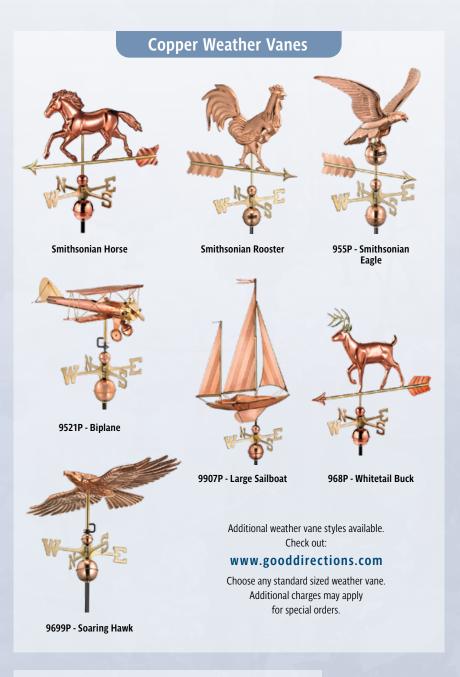

# Cupolas Standard 30" Salisbury Copper roof with soaring hawk weather vane

**Screens** Floor screens available

Vinyl Tec Windows With screens

**Electrical Package** 

Benches