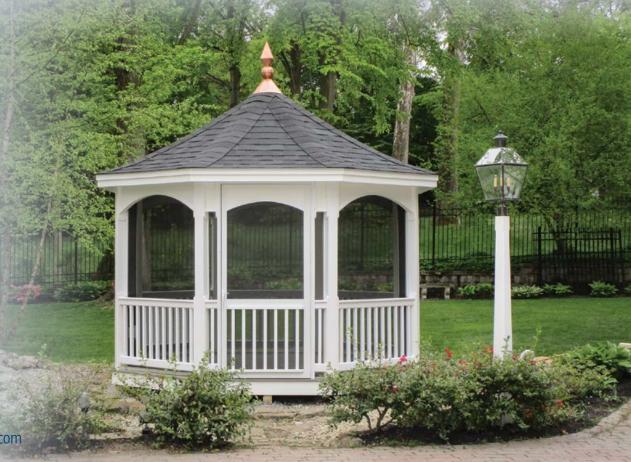

#### On the Cover

#### Victorian

- Size: 12' x 16'
- ▶ White Vinyl
- 2 x 3 Spindles
- ▶ Turned Posts
- Screens
- Gallery Blue Standing Seam Metal Roof
- ▶ Oval Cupola

CreativeGazebos.com