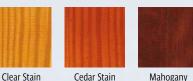

#### Wood

For those who prefer a more rustic look and feel, pressure-treated southern yellow pine is a great choice. It is available natural or in a variety of stain colors.

#### **Western Red Cedar**

Western red cedar is an exceptionally beautiful choice. It offers the rustic feel of wood and is naturally resistant to rot, decay and insect attacks.

#### Classic Oval

- ▶ Size: 12' x 16'
- ▶ Clear Stain
- Screens
- Cedar Shakes

#### Victorian >

- ▶ Size: 12'
- ▶ Clear Stain
- ▶ 2 x 3 Spindles
- Screens
- Cedar Shakes

#### ◆ Victorian Red Cedar

- ▶ Size: 10'
- ▶ Cedar Wood
- 2 x 2 Spindles
- Decorative Braces
- ▶ Clear Stain

#### ▲ Victorian Red Cedar

- ▶ Size: 12' x 24'
- Cedar Wood
- Decorative Braces
- Screens
- ▶ Rectangle Cupola
- ▶ Cedar Stain

Go large and enjoy more room for family gatherings!