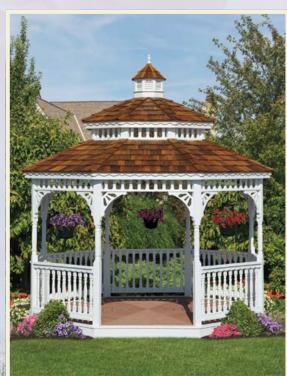

#### On the Cover

#### Victorian

- Size: 12' x 16'
- ▶ White Vinyl
- 2 x 3 Spindles
- ▶ Turned Posts
- Screens
- Gallery Blue Standing Seam Metal Roof
- ▶ Oval Cupola

CreativeGazebos.com