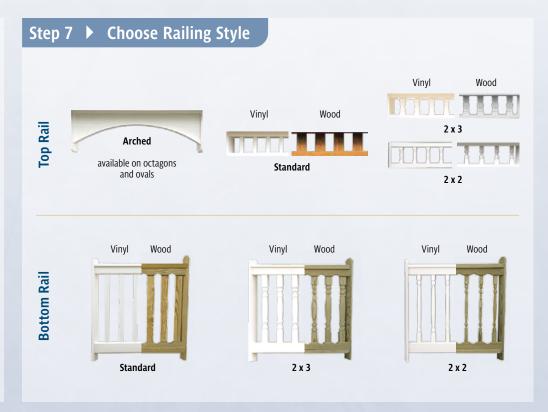

### Majestic >

- ▶ Size: 18'
- ▶ Red Paint
- ▶ Fossil Wood Shingles



#### Majestic >

- ▶ Size: 12'
- ▶ White Vinyl
- Screens
- ► Cobalt Black Shingles





Be inspired by the view from your private artists' retreat.



### Create Your Own Gazebo

#### **Step 1** ▶ Choose Roof Style











Classic

Cathedral available only on octagons

Belle available on octagons and ovals

Majestic available only on octagons

#### **Step 2** ▶ **Choose Size & Shape**









Step 3 ▶ **Choose Color** 

#### Vinyl **Gazebos**









Almond



**Choose Floor Color** 



Step 4





Cedar Ridge

Redwood

Acacia Potomac Gray

#### Step 5 **Choose Brace Style**























Gazebos can be ordered without a floor.



# Step 6 Choose Post Style Vinyl/Wood Vinyl/Wood Straight Standard Turned



#### **Step 8** ▶ **Choose Roof Options**





# **Additional Options**

# Cupolas Standard 30" Salisbury Copper roof with soaring hawk weather vane



**Screens** Floor screens available



Vinyl Tec Windows With screens





**Electrical Package** 



Benches



# **Custom Gallery**

# Looking for a custom size or design?

Contact your local Creative Gazebos dealer with your ideas. We custom design and build gazebos up to 30' in diameter!









CreativeGazebos.com

# We also offer quality pergolas and paritions



## The creative gazelos commitment to quality

#### **Consistent Quality**

We have an excellent team of skilled craftsmen using modern woodworking machinery. Each gazebo is built with precision; you won't find any end caps on our trim covering up bad joints. Then it is ca