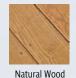

#### Wood

For those who prefer a more rustic look and feel, pressure-treated southern yellow pine is a great choice. It is available natural or in a variety of stain colors.

#### Country

- ▶ Size: 10'
- Natural Wood
- Cedar Shakes