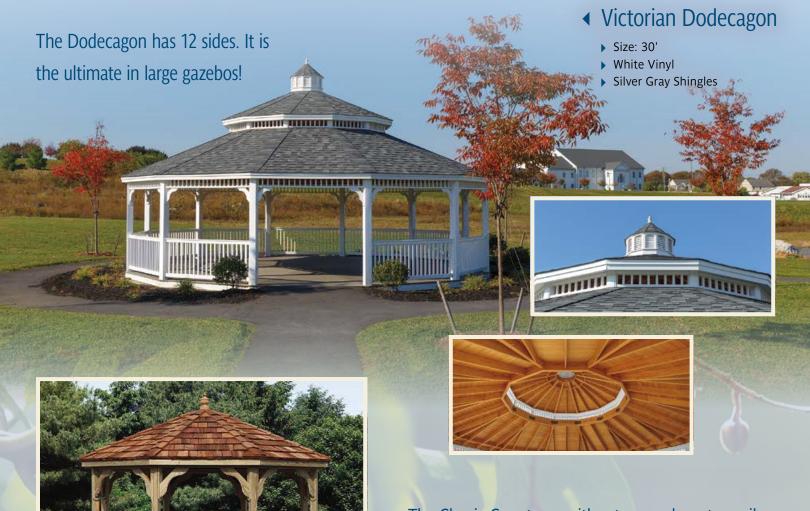

# Victorian Dodecagon / Country

The Classic Country — without a cupola or top rail spindles, is a simple, no-frills gazebo for those who enjoy the outdoors.