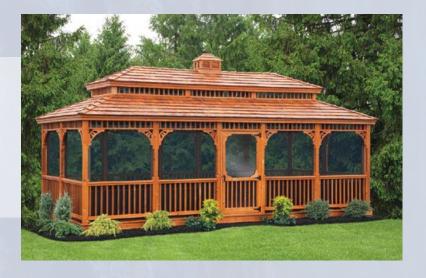

#### ◆ Classic Rectangle

- Size: 12' x 24'
- Clay Vinyl
- 2 x 3 Spindles
- Double Door
- Screens
- Fossil Wood Shingles

- ▶ Size: 10' x 16'
- ▶ White Vinyl
- ▶ Rectangle Cupola with Glass
- ▶ 40" Pergola Overhang
- ▶ 23" Counters
- ▶ 44" x 188" Patio
- Electrical Package
- Shadow Black Shingles