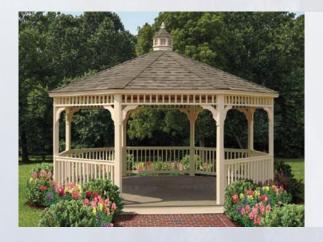

# Classic Rectangles

Maximize your space with the perfect design for hot tubs and swim spas!

- Size: 12' x 14'
- ▶ White Vinyl
- Screens
- 2 x 3 Spindles
- Asphalt Shingles