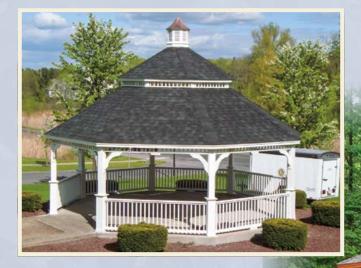

# Classic Octagons

Straight roof, rafters, clean lines, and traditional styling best describe the Classic, our most popular design.

#### Classic Octagon ▶

- ▶ Size: 10'
- ▶ White Vinyl
- ▶ Electrical Package
- Decorative Braces
- ▶ Shadow Black Shingles

#### Classic Octagon

- ▶ Size: 16'
- ▶ Almond Vinyl
- Fossil Wood Shingles

#### Classic Octagon >

- ▶ Size: 12'
- ▶ White Vinyl
- Screens
- Autumn Brown Shingles