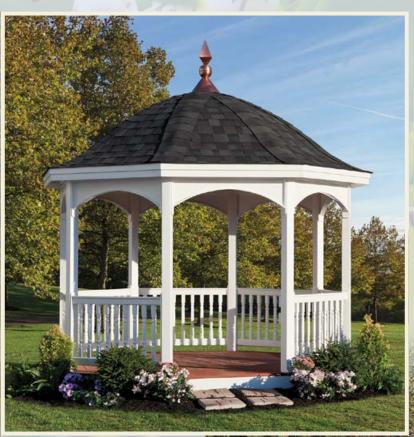

#### On the Cover

#### Victorian

- Size: 12' x 16'
- ▶ White Vinyl
- 2 x 3 Spindles
- ▶ Turned Posts
- Screens
- Gallery Blue Standing Seam Metal Roof
- ▶ Oval Cupola

CreativeGazebos.com