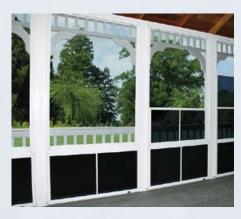

#### Victorian

- Size: 12' x 16'
- ▶ White Vinyl
- 2 x 3 Spindles
- ▶ Turned Posts
- Screens
- Gallery Blue Standing Seam Metal Roof
- ▶ Oval Cupola

CreativeGazebos.com