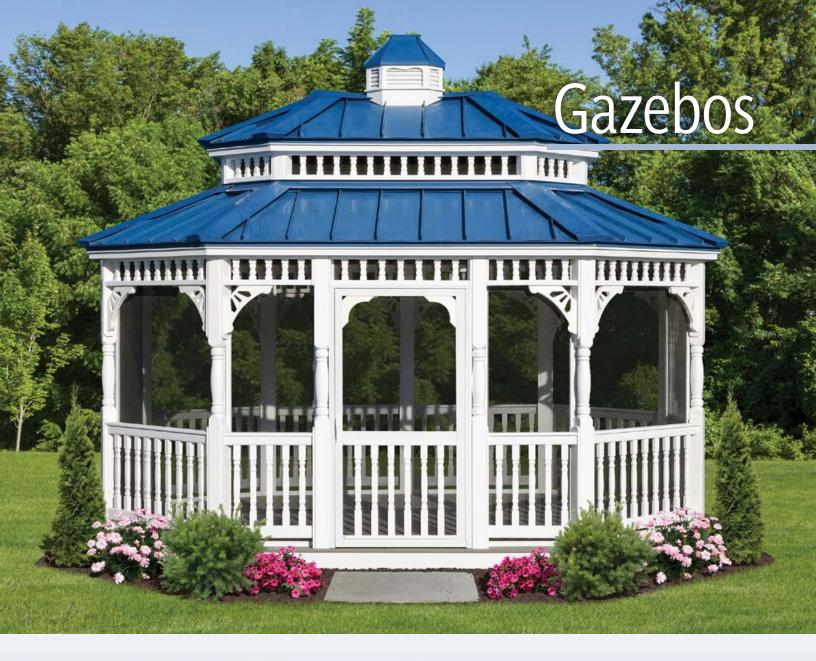

#### On the Cover

#### Victorian

- Size: 12' x 16'
- ▶ White Vinyl
- 2 x 3 Spindles
- ▶ Turned Posts
- Screens
- Gallery Blue Standing Seam Metal Roof
- ▶ Oval Cupola

CreativeGazebos.com