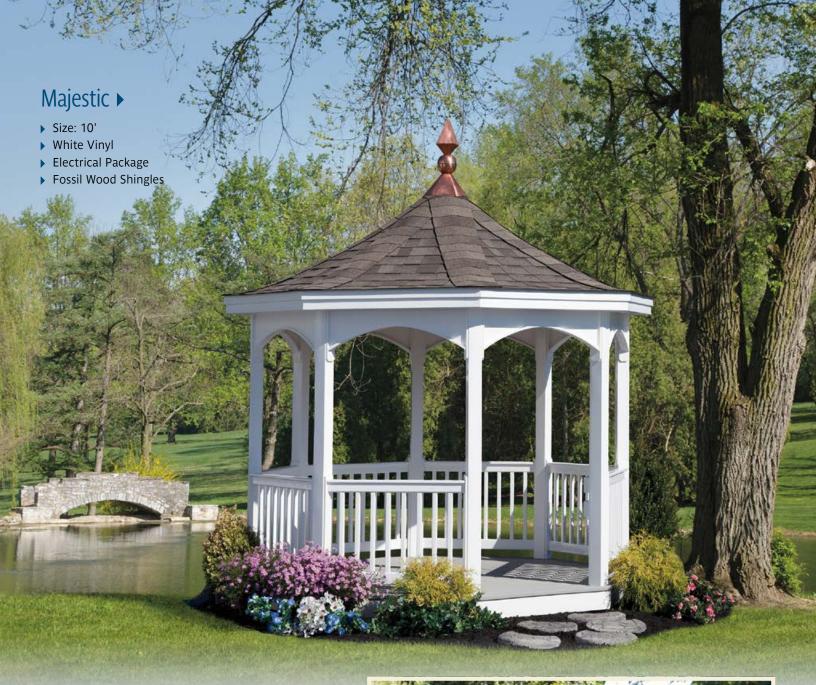

# Majestic

With a distinctive concave roof line, the Majestic is anything but ordinary.

- - ▶ Size: 12'
  - White Vinyl
  - ▶ Shadow Black Shingles

#### Majestic >

- ▶ Size: 18'
- ▶ Red Paint
- ▶ Fossil Wood Shingles