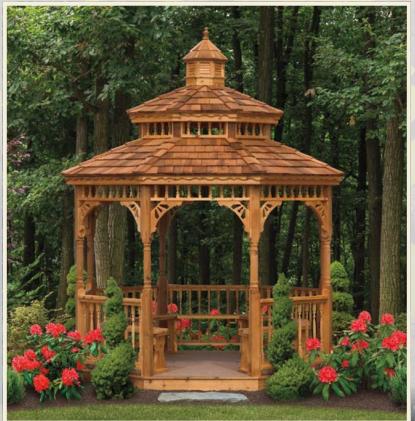

# Victorian Red Cedar

Red cedar is available with the Classic or Victorian styles, but there is no question that the double roof Victorian shows the beauty of red cedar like no other.