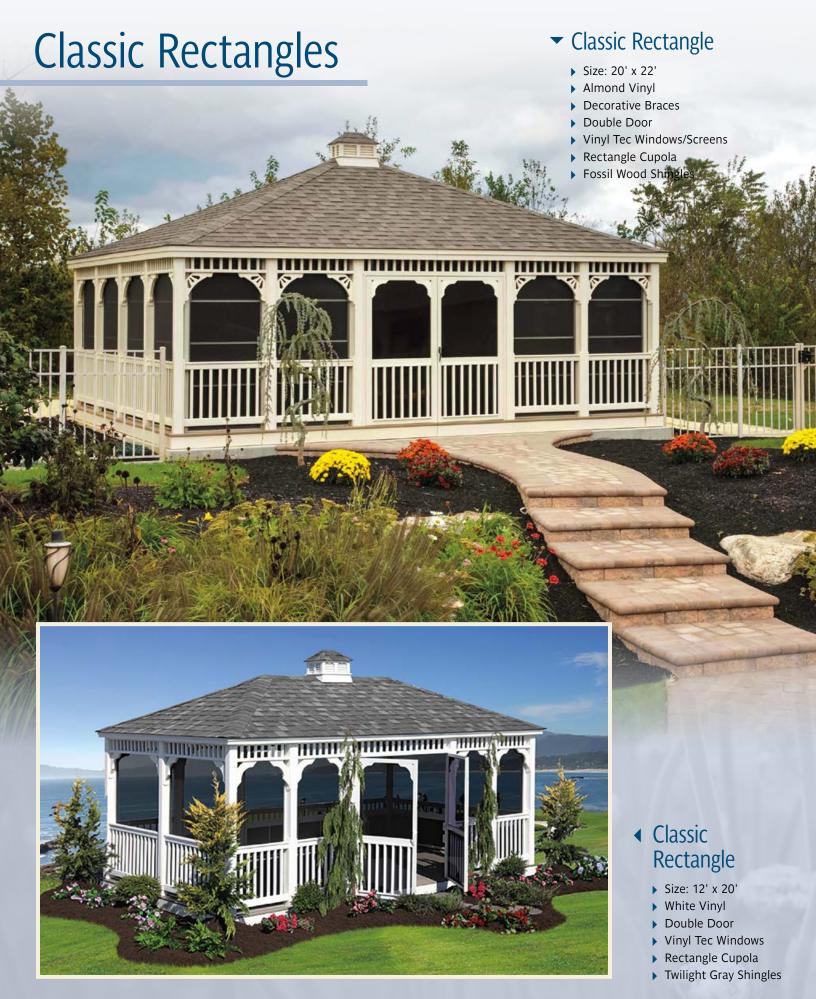

# Classic Rectangles

Maximize your space with the perfect design for hot tubs and swim spas!

- Size: 12' x 14'
- ▶ White Vinyl
- Screens
- 2 x 3 Spindles
- Asphalt Shingles

#### ◆ Classic Rectangle

- Size: 12' x 24'
- Clay Vinyl
- 2 x 3 Spindles
- Double Door
- Screens
- Fossil Wood Shingles

- ▶ Size: 10' x 16'
- ▶ White Vinyl
- ▶ Rectangle Cupola with Glass
- ▶ 40" Pergola Overhang
- ▶ 23" Counters
- ▶ 44" x 188" Patio
- Electrical Package
- Shadow Black Shingles