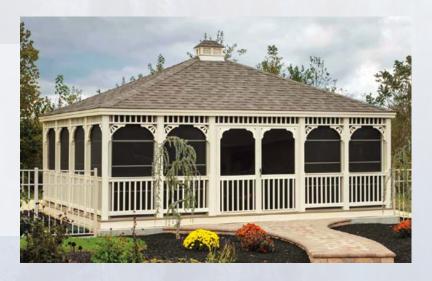

# Classic Rectangles

Maximize your space with the perfect design for hot tubs and swim spas!

- Size: 12' x 14'
- ▶ White Vinyl
- Screens
- 2 x 3 Spindles
- Asphalt Shingles