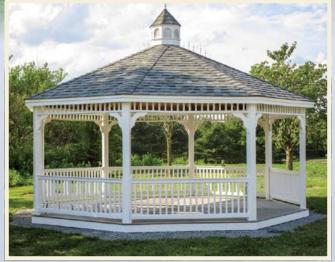

# Classic Octagons

Straight roof, rafters, clean lines, and traditional styling best describe the Classic, our most popular design.

#### Classic Octagon ▶

- ▶ Size: 10'
- ▶ White Vinyl
- ▶ Electrical Package
- Decorative Braces
- ▶ Shadow Black Shingles

#### Classic Octagon

- ▶ Size: 16'
- ▶ Almond Vinyl
- Fossil Wood Shingles

#### Classic Octagon >

- ▶ Size: 12'
- ▶ White Vinyl
- Screens
- Autumn Brown Shingles