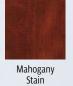

#### ▲ Victorian Red Cedar

- ▶ Size: 12' x 24'
- Cedar Wood
- Decorative Braces
- Screens
- ▶ Rectangle Cupola
- ▶ Cedar Stain

Go large and enjoy more room for family gatherings!