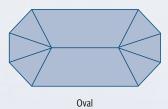

lmond Vinyl
- Screens
- Dark Gray Rubber Slate

#### ▲ Belle

- ▶ Size: 12' x 16'
- White Vinyl
- Oval Belle Cupola with Copper Roof
- Electrical Package
- Fossil Wood Shingles



# Majestic

With a distinctive concave roof line, the Majestic is anything but ordinary.

- - ▶ Size: 12'
  - White Vinyl
  - ▶ Shadow Black Shingles



#### Majestic >

- ▶ Size: 18'
- ▶ Red Paint
- ▶ Fossil Wood Shingles



#### Majestic >

- ▶ Size: 12'
- ▶ White Vinyl
- Screens
- ► Cobalt Black Shingles





Be inspired by the view from your private artists' retreat.



### Create Your Own Gazebo

#### **Step 1** ▶ Choose Roof Style











Classic

Cathedral available only on octagons

Belle available on octagons and ovals

Majestic available only on octagons

#### **Step 2** ▶ **Choose Size & Shape**









Step 3 ▶ **Choose Color** 

#### Vinyl **Gazebos**









Almond



**Choose Floor Color** 



Step 4





Cedar Ridge

Redwood

Acacia Potomac Gray

#### Step 5 **Choose Brace Style**























Gazebos can be ordered without a floor.



# Step 6 Choose Post Style Vinyl/Wood Vinyl/Wood Straight Standard Turned



#### **Step 8** ▶ **Choose Roof Options**





# **Additional Options**

# Cupolas Standard 30" Salisbury Copper roof with soaring hawk weather vane



**Screens** Floor screens available



Vinyl Tec Windows With screens





**Electrical Package** 



Benches



# **Custom Gallery**

# Looking for a custom size or design?

Contact your local Creative Gazebos dealer with your ideas. We custom design and build gazebos up to 30' in diameter!









CreativeGa