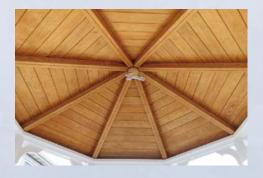

# Classic Octagons

Straight roof, rafters, clean lines, and traditional styling best describe the Classic, our most popular design.