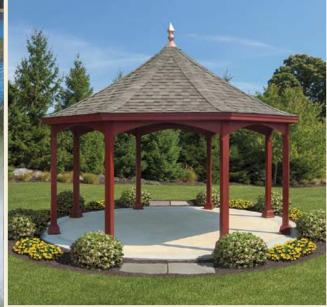

# Majestic

With a distinctive concave roof line, the Majestic is anything but ordinary.

- - ▶ Size: 12'
  - White Vinyl
  - ▶ Shadow Black Shingles

#### Majestic >

- ▶ Size: 12'
- ▶ White Vinyl
- Screens
- ► Cobalt Black Shingles

Be inspired by the view from your private artists' retreat.