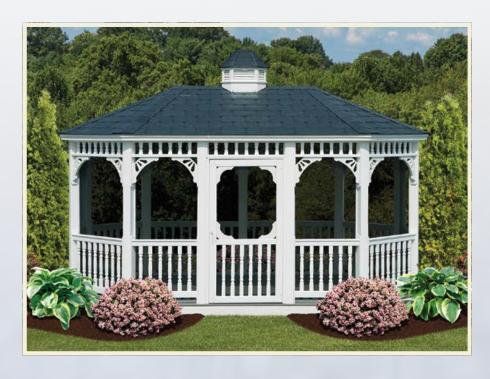

# Classic Octagons

Straight roof, rafters, clean lines, and traditional styling best describe the Classic, our most popular design.

#### Classic Octagon ▶

- ▶ Size: 10'
- ▶ White Vinyl
- ▶ Electrical Package
- Decorative Braces
- ▶ Shadow Black Shingles

#### Classic Octagon

- ▶ Size: 16'
- ▶ Almond Vinyl
- Fossil Wood Shingles

#### Classic Octagon >

- ▶ Size: 12'
- ▶ White Vinyl
- Screens
- Autumn Brown Shingles