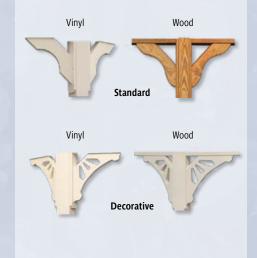

#### Step 5 **Choose Brace Style**

Gazebos can be ordered without a floor.

# Step 6 Choose Post Style Vinyl/Wood Vinyl/Wood Straight Standard Turned