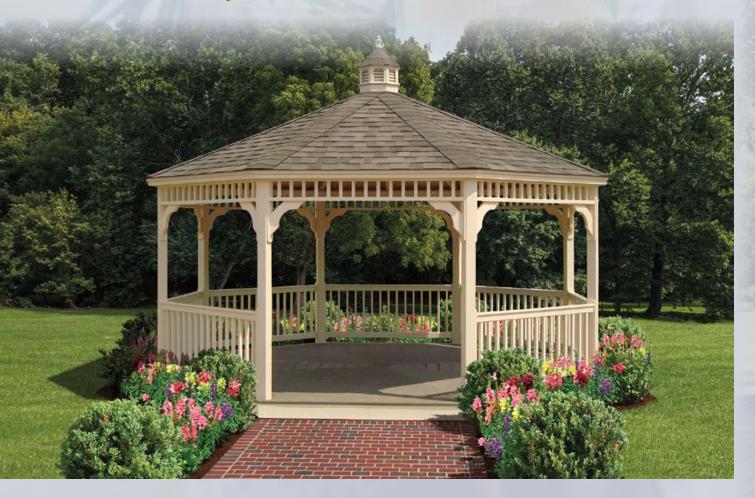

pine encased with heavy-duty vinyl. Vinyl is maintenance free and available in a variety of colors.





#### Wood

For those who prefer a more rustic look and feel, pressure-treated southern yellow pine is a great choice. It is available natural or in a variety of stain colors.

#### **Western Red Cedar**

Western red cedar is an exceptionally beautiful choice. It offers the rustic feel of wood and is naturally resistant to rot, decay and insect attacks.



# Classic Octagons

Straight roof, rafters, clean lines, and traditional styling best describe the Classic, our most popular design.

#### Classic Octagon ▶

- ▶ Size: 10'
- ▶ White Vinyl
- ▶ Electrical Package
- Decorative Braces
- ▶ Shadow Black Shingles

#### Classic Octagon

- ▶ Size: 16'
- ▶ Almond Vinyl
- Fossil Wood Shingles





#### Classic Octagon >

- ▶ Size: 12'
- ▶ White Vinyl
- Screens
- Autumn Brown Shingles



# Relax and enjoy the serenity of your outdoor oasis.

#### Classic Octagon

- ▶ Size: 10'
- ▶ No Floor
- ▶ Cinder Stain
- ▶ Twilight Gray Shingles



# Classic Rectangles

Maximize your space with the perfect design for hot tubs and swim spas!



- Size: 12' x 14'
- ▶ White Vinyl
- Screens
- 2 x 3 Spindles
- Asphalt Shingles





#### ◆ Classic Rectangle

- Size: 12' x 24'
- Clay Vinyl
- 2 x 3 Spindles
- Double Door
- Screens
- Fossil Wood Shingles





- ▶ Size: 10' x 16'
- ▶ White Vinyl
- ▶ Rectangle Cupola with Glass
- ▶ 40" Pergola Overhang
- ▶ 23" Counters
- ▶ 44" x 188" Patio
- Electrical Package
- Shadow Black Shingles



All Creative Gazebos are built to take the weight of hot tubs. Talk t