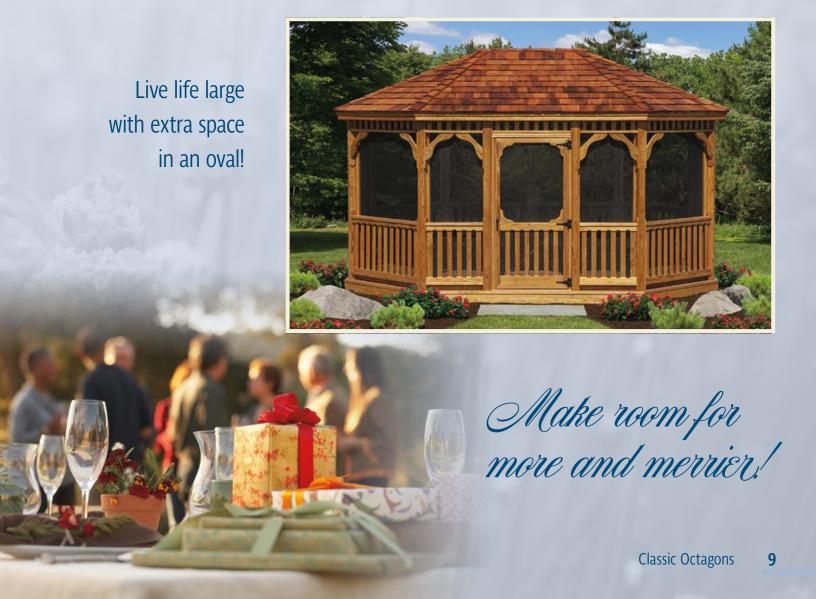

# Classic Octagons

Straight roof, rafters, clean lines, and traditional styling best describe the Classic, our most popular design.